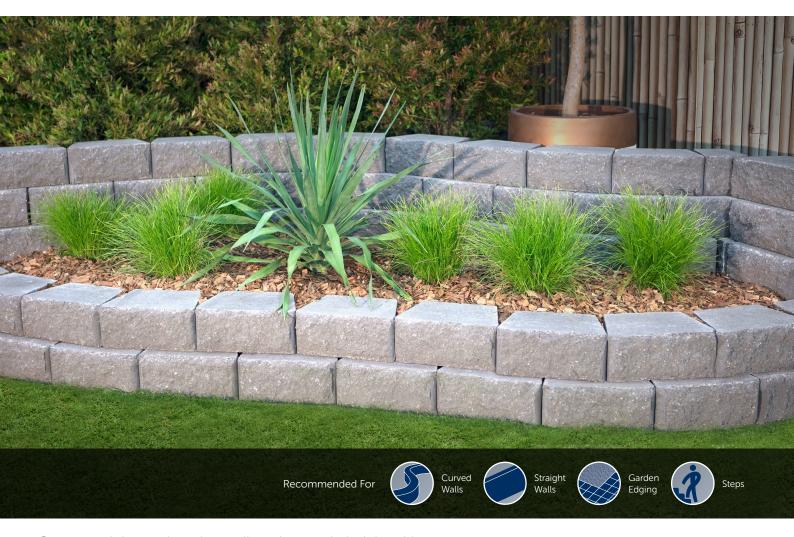

# Windsor Stone Available in NSW/ACT, VIC. SQLD

Create retaining and garden walls to 1 metre in height without reinforcement with DIY friendly Windsor Stone blocks. With a rear lip locking system to make stacking blocks even easier, you can effortlessly build great looking concave, convex and curved walls! Windsor Stone can be installed on traditional compacted road base footings, a concrete levelling pad or the Torpedo™ Base Block for quick and easy footings!

#### **FEATURES**

- ✓ Crunched stone-like face texture for natural aesthetic appeal
- ✓ Each block includes rear locking lip for easy DIY building.
- ✓ Build unreinforced walls to 1040mm (seek council approval)

### **AVAILABLE SIZES**

Windsor Stone 26 units per m<sup>2</sup>

Maximum non reinforced height 1040mm + Cap (8 courses)