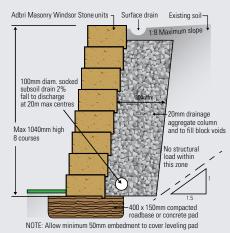

to 1040mm (seek council approval)

## **COLOUR OPTIONS**









Whilst these swatches provide a good indication of the products colour, you should always sight product samples before use.





### **AVAILABLE SIZES**



Windsor Stone 26 units per m<sup>2</sup>

Maximum non reinforced height 1040mm + Cap (8 courses)

#### **TECHNICAL INFORMATION**

| Range         | Size (mm)<br>L x D x H | No. per m² | No. per tonne | No. per pallet | Colours                         |
|---------------|------------------------|------------|---------------|----------------|---------------------------------|
| Windsor Stone | 295 x 203 x 130        | 26         | 72            | 120            | Charcoal<br>Oatmeal<br>Sunstone |

## FOUNDATION OPTIONS AND GENERAL INSTALL GUIDE

#### TYPICAL CROSS SECTION



#### TORPEDO™ BASE CROSS SECTION



**NOTE**: Always seek advice and designs from a qualified engineer when building a wall which exceeds the stated maximum unreinforced gravity heights and where soil conditions or load pressures are unknown.

BRICKS | BESSER® BLOCKS | PAVERS | RETAINING WALLS





AdbriMasonryAus