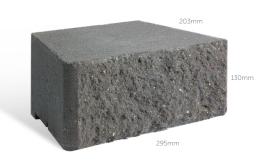

### **AVAILABLE SIZES**

Windsor Stone 26 units per m<sup>2</sup>

Maximum non reinforced height 1040mm + Cap (8 courses)

#### **TECHNICAL INFORMATION**

| Range         | Size (mm)<br>L x D x H | No. per m² | No. per tonne | No. per pallet | Colours                         |
|---------------|------------------------|------------|---------------|----------------|---------------------------------|
| Windsor Stone | 295 x 203 x 130        | 26         | 72            | 120            | Charcoal<br>Oatmeal<br>Sunstone |