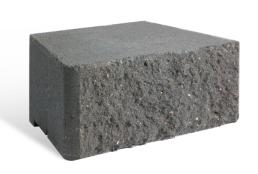

# Windsor Stone Available in NSW/ACT, VIC. SQLD

Create retaining and garden walls to 1 metre in height without reinforcement with DIY friendly Windsor Stone blocks. With a rear lip locking system to make stacking blocks even easier, you can effortlessly build great looking concave, convex and curved walls! Windsor Stone can be installed on traditional compacted road base footings, a concrete levelling pad or the Torpedo™ Base Block for quick and easy footings!

#### **FEATURES**

- ✓ Crunched stone-like face texture for natural aesthetic appeal
- ✓ Each block includes rear locking lip for easy DIY building.
- ✓ Build unreinforced walls to 1040mm (seek council approval)