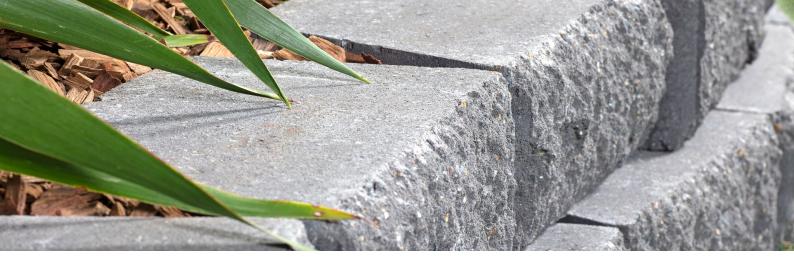

# Windsor Stone Available in NSW/ACT, VIC. SQLD

Create retaining and garden walls to 1 metre in height without reinforcement with DIY friendly Windsor Stone blocks. With a rear lip locking system to make stacking blocks even easier, you can effortlessly build great looking concave, convex and curved walls! Windsor Stone can be installed on traditional compacted road base footings, a concrete levelling pad or the Torpedo™ Base Block for quick and easy footings!

#### **FEATURES**

- ✓ Crunched stone-like face texture for natural aesthetic appeal
- ✓ Each block includes rear locking lip for easy DIY building.
- ✓ Build unreinforced walls to 1040mm (seek council approval)