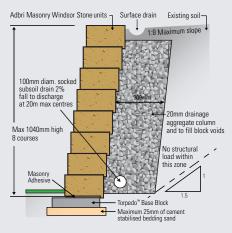

#### TORPEDO™ BASE CROSS SECTION

**NOTE**: Always seek advice and designs from a qualified engineer when building a wall which exceeds the stated maximum unreinforced gravity heights and where soil conditions or load pressures are unknown.

## FOUNDATION OPTIONS AND GENERAL INSTALL GUIDE