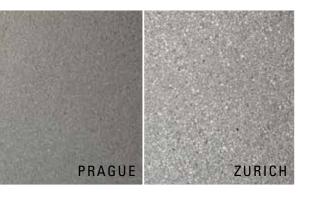

## **LUXURIOUS NEW 600 X 400MM EURO® STONE PAVING TILE**

Enhance the visual appeal of your home with Euro® Stone, the large format exposed aggregate paver by Adbri Masonry.

The natural granite and marble stones scattered through the paver sparkle gently in the sunlight, injecting energy and atmosphere to your new paved area.