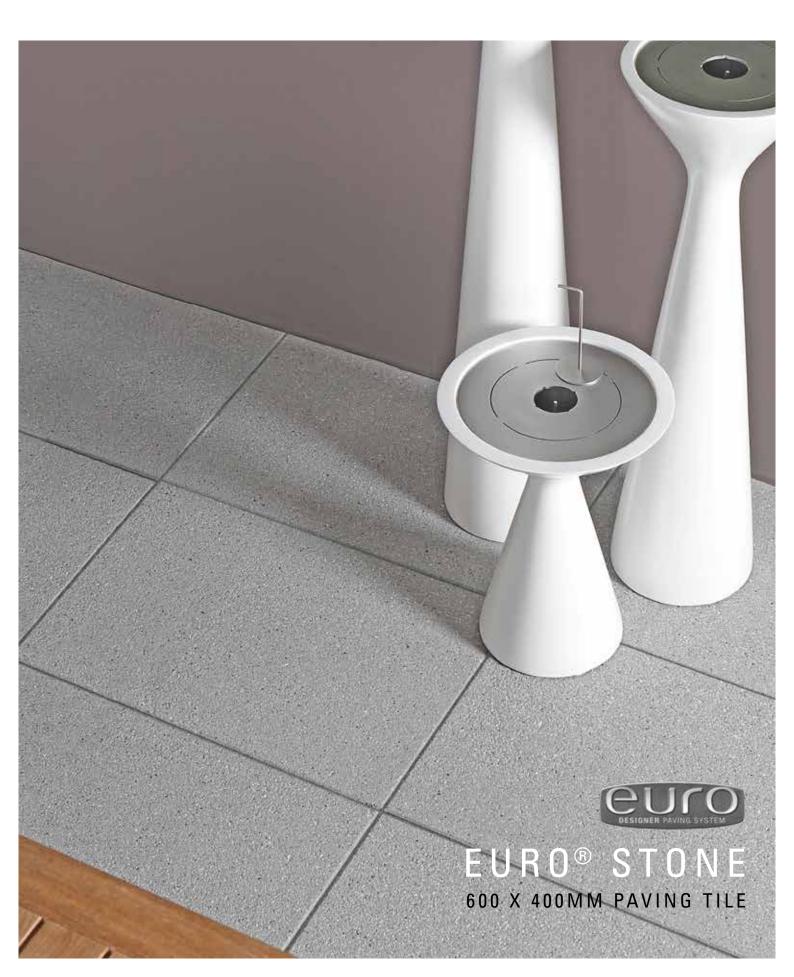

## **LUXURIOUS NEW 600 X 400MM EURO® STONE PAVING TILE**

Enhance the visual appeal of your home with Euro® Stone, the large format exposed aggregate paver by Adbri Masonry.

The natural granite and marble stones scattered through the paver sparkle gently in the sunlight, injecting energy and atmosphere to your new paved area.

Invest in your lifestyle and enjoy the benefits of a new Euro® Stone outdoor room at your house.

Produced with premium UV stable colour pigments