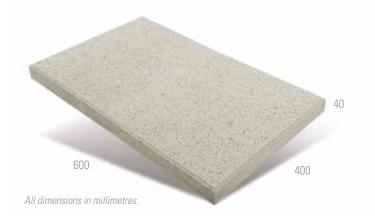

# Euro® Stone 600 x 400

#### **EDGING PROFILES**

Complete garden steps, pool coping and wall capping with the speciality Sharknose paver.

| Euro® Stone 600 x 400 |         |
|-----------------------|---------|
| Average Weight        | 20.35kg |
| No. per Square Metre  | 4.16    |
| No. per Tonne         | 49.1    |