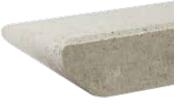

#### **EDGING PROFILES**

Complete garden steps, pool coping and wall capping with the speciality Sharknose paver.

| Euro® Stone 600 x 400 |         |
|-----------------------|---------|
| Average Weight        | 20.35kg |
| No. per Square Metre  | 4.16    |
| No. per Tonne         | 49.1    |